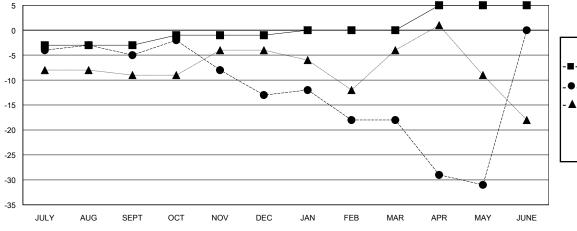

## GOALS AND ACTUAL NEW CLUBS CUMULATIVE

| -=- | MEMBER GROWTH NET GOAL        |
|-----|-------------------------------|
| -•- | MEMBER GROWTH ACTUAL          |
| - 🛦 | - LAST YEAR MEMBERSHIP ACTUAL |
|     |                               |
|     |                               |
|     |                               |